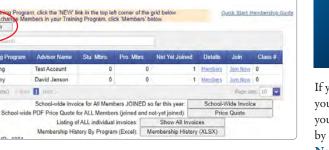

\*\*

If you are a new advisor you will need to add your Training Program by clicking on the New Program button.

Now you are ready to join members. Select Member to the right of the training program to which you will be adding members.

| New | Training Program | Advisor Name | Stu. Mbrs. | Pro. Mbrs. | Not Yet Joined | Details | Join                                                                                                                                                                                                                                                                                                                                                                                                                                                                                                                                                                                                                                                                                                                                                                                                                                                                                                                                                                                                                                                                                                                                                                                                                                                                                                                                                                                                                                                                                                                                                                                                                                                                                                                                                                                                                                                                                                                                                                                                                                                                                                                           | Class |
|-----|------------------|--------------|------------|------------|----------------|---------|--------------------------------------------------------------------------------------------------------------------------------------------------------------------------------------------------------------------------------------------------------------------------------------------------------------------------------------------------------------------------------------------------------------------------------------------------------------------------------------------------------------------------------------------------------------------------------------------------------------------------------------------------------------------------------------------------------------------------------------------------------------------------------------------------------------------------------------------------------------------------------------------------------------------------------------------------------------------------------------------------------------------------------------------------------------------------------------------------------------------------------------------------------------------------------------------------------------------------------------------------------------------------------------------------------------------------------------------------------------------------------------------------------------------------------------------------------------------------------------------------------------------------------------------------------------------------------------------------------------------------------------------------------------------------------------------------------------------------------------------------------------------------------------------------------------------------------------------------------------------------------------------------------------------------------------------------------------------------------------------------------------------------------------------------------------------------------------------------------------------------------|-------|
| dit | Barbering        | Test Account | 0          | 0          | NUL TEL SUITED | Mamhars | and the second s | 0     |