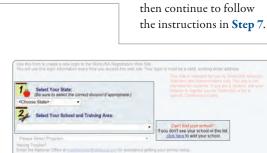

#### Step-by-Step Instructions

Go to the SkillsUSA website at www.skillsusa.org and locate **JOIN** at the top of the page. Click the **JOIN** button to proceed.

to the registration page,

When creating your login for the first time, you will be able to select state, school and program

area. You must have an active chapter to be able to locate your school. If your school is not listed, please click on Can't Find Your School and request that your school be added.