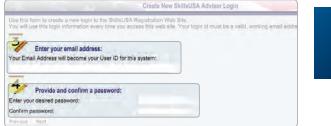

School Advisors, Alumni & Existing User

SkillsUSA Members or to register for a Confer

Login

|                                                       | Create New SkillsUSA Advisor Login                                                                                                        |  |  |  |  |  |  |
|-------------------------------------------------------|-------------------------------------------------------------------------------------------------------------------------------------------|--|--|--|--|--|--|
|                                                       | ogin to the SkillaUSA Registration Web Site.<br>on every time you access this web site. Your login id must be a valid, working email addr |  |  |  |  |  |  |
| 5 Supply Password In case you forget your password    | Hint:<br>rd, please select a "Secret Question" and provide an answer. This question and answer                                            |  |  |  |  |  |  |
| provide a password hint in case<br>Choose a Question: | you ever forget your pessword. What eity were you been in?                                                                                |  |  |  |  |  |  |
| Provide an Answer:                                    |                                                                                                                                           |  |  |  |  |  |  |
| Confirm;                                              | teacher@school.com<br>A. B. Skilled High School, Marketway                                                                                |  |  |  |  |  |  |
| Provious Create Login                                 |                                                                                                                                           |  |  |  |  |  |  |
|                                                       |                                                                                                                                           |  |  |  |  |  |  |
|                                                       |                                                                                                                                           |  |  |  |  |  |  |

You will be taken back to the Login screen. Use your email address and password to log in.

? Click here to create a new login.

help? Check out the updated Step By Step In

register for conferences.

Welcomel Membership registration for the 2022-23 school year is now OPENI Chapter Excellence Program Walkthrough of Adding Member Membership Snapshot For Canadian Skills Delegation