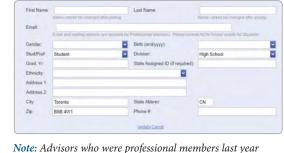

have been automatically entered as professionals for the current year. Please verify that your email address is current, and delete advisors that are no longer with the school. Advisors and students are not officially joined until Step 12 is completed and an invoice generated.

Complete the requested information for each member. Students and professional members should only be entered

into one training program to prevent duplicates. Continue to save and add new members until all members have been entered into the system. Be sure to enter yourself as a professional member and change the TYPE field from "student" to "professional." Include an email address.