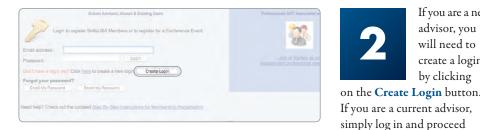

## **QUICK START GUIDE**

If you are a new

advisor, you

will need to

create a login

by clicking

School Advisors, Alumni & Existing User

SkillsUSA Members or to register for a Confer

Login

|                                                       | Create New SkillsUSA Advisor Login                                                                                                        |  |  |  |  |  |  |
|-------------------------------------------------------|-------------------------------------------------------------------------------------------------------------------------------------------|--|--|--|--|--|--|
|                                                       | ogin to the SkillaUSA Registration Web Site.<br>on every time you access this web site. Your login id must be a valid, working email addr |  |  |  |  |  |  |
| 5 Supply Password In case you forget your password    | Hint:<br>rd, please select a "Secret Question" and provide an answer. This question and answer                                            |  |  |  |  |  |  |
| provide a password hint in case<br>Choose a Question: | you ever forget your pessword. What eity were you been in?                                                                                |  |  |  |  |  |  |
| Provide an Answer:                                    |                                                                                                                                           |  |  |  |  |  |  |
| Confirm;                                              | teacher@school.com<br>A. B. Skilled High School, Marketway                                                                                |  |  |  |  |  |  |
| Provious Create Login                                 |                                                                                                                                           |  |  |  |  |  |  |
|                                                       |                                                                                                                                           |  |  |  |  |  |  |
|                                                       |                                                                                                                                           |  |  |  |  |  |  |

You will be taken back to the Login screen. Use your email address and password to log in.

? Click here to create a new login.

help? Check out the updated Step By Step In

register for conferences.

Welcomel Membership registration for the 2022-23 school year is now OPENI Chapter Excellence Program Walkthrough of Adding Member Membership Snapshot For Canadian Skills Delegation