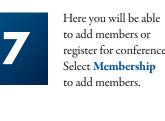

\*\*

If you are a new advisor you will need to add your Training Program by clicking on the New Program button.

Now you are ready to join members. Select Member to the right of the training program to which you will be adding members.